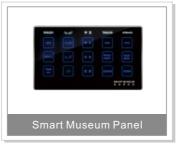

### **Control Panels**

#### Description

All in one wall Switch, the DDPs is an elegant and easy to use wall panel that eliminates wall agony. It has built in thermostat, changeable labels to identify every button use, can control lights, curtains, temperature, music, and TV. DDPs has easy fascia color and material changing flexibility to help match any interiors. The DDPs has screw less mounting mechanism, security lock, easy upgrade mini-USB, re-locatable IR receiver probe, LED backlit buttons and LCD screen. DDPs can accept Multi languages, Icons and Graphics