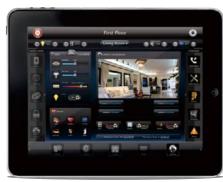

## **Smart-Bus Apps**

S-Wave App

S-Bus G4 App

Smart-Bus G4 App

Smart Hotel G4 App