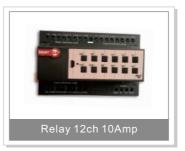

#### **Description:**

DIN-Rail Mount Switched Pass Through Relay 12ch 10A /per ch. with scene controller Multi Phase, Multi-Current, Multi voltage. Software Selectable programmable Motor function: Double Throw Dipole Grouping. Work 220/110 VAC, 50-60Hz as well as 1.5-48VDC (Green operated supplied by 24VAC/12mA) Small and elegant with easy labeling space, output status LED indicator, network health, broadcast address button and Momentary channel button. Can be used in any location that require energy saving, intelligent control such as apartment, Villa, Offices, Restaurant, Hotels or factories. \*Can be Manually Programmed by any Electrician on site without need for PC.

\*\* (This is an Advanced 2-way module. Changing load status manually reflect and update on all Connected SW & Devices)