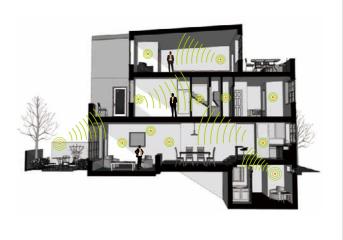

## What is S-wave?

**S-wave** is a new generation home automation wireless Mesh technology that enables the direct conversion of the Smart-Bus Automation products to connect with each other wirelessly.

**S-wave** is the device you can connect to the wired Smart-Bus products and to Trail Click mini modules to make them work wirelessly in an interactive mesh environment.

#### Where To Use?

S-Bus Wired Network, with S-Wave Wireless Links

S-Wave Pure Wireless Network