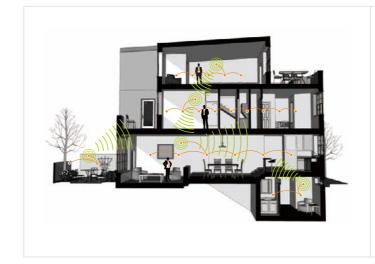

## What Is Home Automation?

**Home automation** is the residential extension of building automation. It is automation of the home, housework or household activity. Home automation may include centralized control of lighting, HVAC (heating, ventilation and air conditioning), appliances, security locks of gates and doors and other systems, to provide improved convenience, comfort, energy efficiency and security.

## What Is Smart-Bus Technology?

"Smart-BUS ®" is a patented Protocol (Patent No: 201110123081.0) Based on "Advanced RS485" 64 Bits Communication. This 2-Way Smart-BUS Communication Protocol was Designed Mainly for Home Automation Industry and thus many call it today "SmartHome-BUS" or Simply "S-BUS". The S-BUS Engine Drive Many Hardware Devices, Command, Monitor and Control them simultaneously in smooth and confirmed 2-Way Communication ability using Simple 4-Core Twist Pair Data Cable that is widely available in the