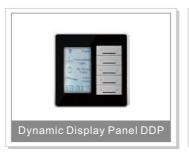

### **Control Panels**

#### Description

All in one wall Switch, the DDPs is an elegant and easy to use wall panel that eliminates wall agony. It has built in thermostat, changeable labels to identify every button use, can control lights, curtains, temperature, music, and TV. DDPs has easy fascia color and material changing flexibility to help match any interiors. The DDPs has screw less mounting mechanism, security lock, easy upgrade mini-USB, re-locatable IR receiver probe, LED backlit buttons and LCD screen. DDPs can accept Multi languages, Icons and Graphics