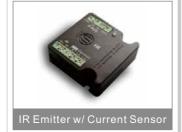

#### Description:

One device has 9 functions designed perfectly for Automation Industry techno-lifestyle needs. This All-in-One device contains: (addressable Motion sensor, light intensity LUX sensor, Infrared receiver for easy access by remote control, 360 degrees infrared transmitter to control 250 IR codes of electronic equipment like TV, DVD...etc., addressable 2-Zone Dry contact inputs one is for Safety, and one is for Security to connect to the room window sensor and smoke detector or any other sensor, save the wiring and programming time, it has 32 Logic lines (if, then, and or, nand, nor), and it

support Burglar Security Code input checking, arming and disarming, it has Built in Temperature Sensor that can be paired to HVAC2 Module, and for other reading needs)