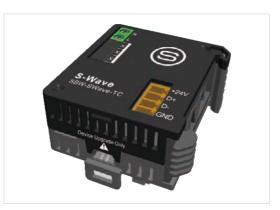

## What is S-wave?

**S-wave** is a new generation home automation wireless Mesh technology that enables the direct conversion of the Smart-Bus Automation products to connect with each other wirelessly.

**S-wave** is the device you can connect to the wired Smart-Bus products and to Trail Click mini modules to make them work wirelessly in an interactive mesh environment.

#### Where To Use?

S-Bus Wired Network, with S-Wave Wireless Links

S-Wave Pure Wireless Network