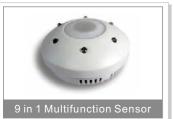

### Sensors & Input Devices

#### Description:

One device has 9 functions designed perfectly for Automation Industry techno-lifestyle needs. This All-in-One device contains: (addressable Motion sensor, light intensity LUX sensor, Infrared receiver for easy access by remote control, 360 degrees infrared transmitter to control 250 IR codes of electronic equipment like TV, DVD...etc., addressable 2-Zone Dry contact inputs one is for Safety, and one is for Security to connect to the room window sensor and smoke detector or any other sensor, save the wiring and programming time, it has 32 Logic lines (if, then, and or, nand, nor), and it

support Burglar Security Code input checking, arming and disarming, it has Built in Temperature Sensor that can be paired to HVAC2 Module, and for other reading needs)