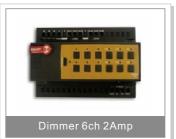

## **Lighting Control**

#### **Description:**

DIN-Rail Mount Switched Pass Through Relay 12ch 10A /per ch. with scene controller Multi Phase, Multi-Current, Multi voltage. Software Selectable programmable Motor function: Double Throw Dipole Grouping. Work 220/110 VAC, 50-60Hz as well as 1.5-48VDC (Green operated supplied by 24VAC/12mA) Small and elegant with easy labeling space, output status LED indicator, network health, broadcast address button and Momentary channel button. Can be used in any location that require energy saving, intelligent control such as apartment, Villa, Offices, Restaurant, Hotels or factories. \*Can be Manually Programmed by any Electrician on site without need for PC.

\*\* (This is an Advanced 2-way module. Changing load status manually reflect and update on all Connected SW & Devices)