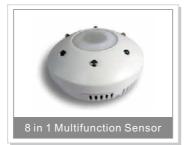

### Sensors & Input Devices

#### Description:

One device has 9 functions designed perfectly for Automation Industry techno-lifestyle needs. This All-in-One device contains: (addressable Motion sensor, light intensity LUX sensor, Infrared receiver for easy access by remote control, 360 degrees infrared transmitter to control 250 IR codes of electronic equipment like TV, DVD...etc., addressable 2-Zone Dry contact inputs one is for Safety, and one is for Security to connect to the room window sensor and smoke detector or any other sensor, save the wiring and programming time, it has 32 Logic lines (if, then, and or, nand, nor), and it

support Burglar Security Code input checking, arming and disarming, it has Built in Temperature Sensor that can be paired to HVAC2 Module, and for other reading needs)