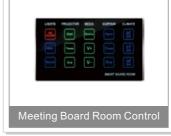

### **Control Panels**

#### Description

All in one wall Switch, the DDPs is an elegant and easy to use wall panel that eliminates wall agony. It has built in thermostat, changeable labels to identify every button use, can control lights, curtains, temperature, music, and TV. DDPs has easy fascia color and material changing flexibility to help match any interiors. The DDPs has screw less mounting mechanism, security lock, easy upgrade mini-USB, re-locatable IR receiver probe, LED backlit buttons and LCD screen. DDPs can accept Multi languages, Icons and Graphics