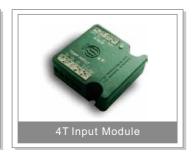

### Sensors & Input Devices

#### Description:

One device has 9 functions designed perfectly for Automation Industry techno-lifestyle needs. This All-in-One device contains: (addressable Motion sensor, light intensity LUX sensor, Infrared receiver for easy access by remote control, 360 degrees infrared transmitter to control 250 IR codes of electronic equipment like TV, DVD...etc., addressable 2-Zone Dry contact inputs one is for Safety, and one is for Security to connect to the room window sensor and smoke detector or any other sensor, save the wiring and programming time, it has 32 Logic lines (if, then, and or, nand, nor), and it

support Burglar Security Code input checking, arming and disarming, it has Built in Temperature Sensor that can be paired to HVAC2 Module, and for other reading needs)