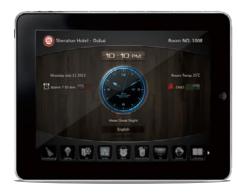

## **Smart-Bus Apps**

S-Wave App

S-Bus G4 App

Smart-Bus G4 App

Smart Hotel G4 App