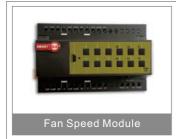

#### **Description:**

DIN-Rail Mount Advanced Climate Control Module that installs near HVAC unit to save cost of wiring and to eliminate the need for standard ugly thermostats. being S,BUS enabled it can be controlled flexibly from any DDP panel and any BMS Automation Software. The HVAC2 Module can control Single and Multi stage Units (Heat, Cool, Fan low, High, Medium, VAV 0-10VDC) it can Handle any FCU, AHU, VAV System. With easy labeling space, Comes ready with LED indicator, network health, broadcast button. Good for applications witch require energy saving, Health intelligent control such as residential, commercial or industrial.