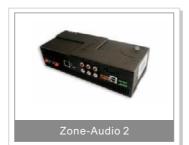

#### **Description:**

Distributed Audio Zone Player and Amplifier. Can Deliver up to RMS 48 Watts of Stereo. With Balanced Out to connect to Pre-Amplifier Booster. With Built in FM Radio Tuner, Built in SD Card Reader slot. Can Stream Digital Audio Through LAN/FTP from any PC or NAS on the Network. Advanced PA Port that can detect Audio Announcement Automatically mute current playing source, announce then switch back to the same music source again once announcement is completed. Additional RCA Stereo Input for Direct Local Source Feed to allow local Music ports to connect direct from TV, DVD, Ipod Dock or any other Source.