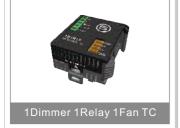

#### **Description:**

This Mix Control module is designed to Handle almost all needs of any Luxury Zone Like Master Suite, Hotel Room or 1-2 bedroom apartment. A Single Module contains 3Ch Dimmers X each is 1A, and 9ch Relays X each is 6A /per ch. with scene controller. 4RelaysX6A With Double Throw for Motorized curtains and Drapes. 1Relay X 16A for Boiler and Floor Heating. HVAC module for FCU/AHU to Handle Multi stage Cooling, heating, and 3 fan Speed (L M H). Built in 1Port for 0-10V VAV and Ballast Control. Added Port for T1 Temperature Sensor for Duct Temperature.