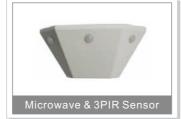

### Sensors & Input Devices

#### Description:

One device has 9 functions designed perfectly for Automation Industry techno-lifestyle needs. This All-in-One device contains: (addressable Motion sensor, light intensity LUX sensor, Infrared receiver for easy access by remote control, 360 degrees infrared transmitter to control 250 IR codes of electronic equipment like TV, DVD...etc., addressable 2-Zone Dry contact inputs one is for Safety, and one is for Security to connect to the room window sensor and smoke detector or any other sensor, save the wiring and programming time, it has 32 Logic lines (if, then, and or, nand, nor), and it

support Burglar Security Code input checking, arming and disarming, it has Built in Temperature Sensor that can be paired to HVAC2 Module, and for other reading needs)