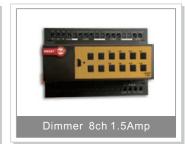

## **Lighting Control**

#### **Description:**

DIN-Rail Mount Switched Pass Through Relay 12ch 10A /per ch. with scene controller Multi Phase, Multi-Current, Multi voltage. Software Selectable programmable Motor function: Double Throw Dipole Grouping. Work 220/110 VAC, 50-60Hz as well as 1.5-48VDC (Green operated supplied by 24VAC/12mA) Small and elegant with easy labeling space, output status LED indicator, network health, broadcast address button and Momentary channel button. Can be used in any location that require energy saving, intelligent control such as apartment, Villa, Offices, Restaurant, Hotels or factories. \*Can be Manually Programmed by any Electrician on site without need for PC.

\*\* (This is an Advanced 2-way module. Changing load status manually reflect and update on all Connected SW & Devices)