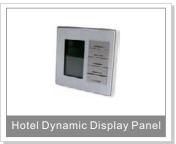

#### Description

All in one wall Switch, the DDPs is an elegant and easy to use wall panel that eliminates wall agony. It has built in thermostat, changeable labels to identify every button use, can control lights, curtains, temperature, music, and TV. DDPs has easy fascia color and material changing flexibility to help match any interiors. The DDPs has screw less mounting mechanism, security lock, easy upgrade mini-USB, re-locatable IR receiver probe, LED backlit buttons and LCD screen. DDPs can accept Multi languages, Icons and Graphics