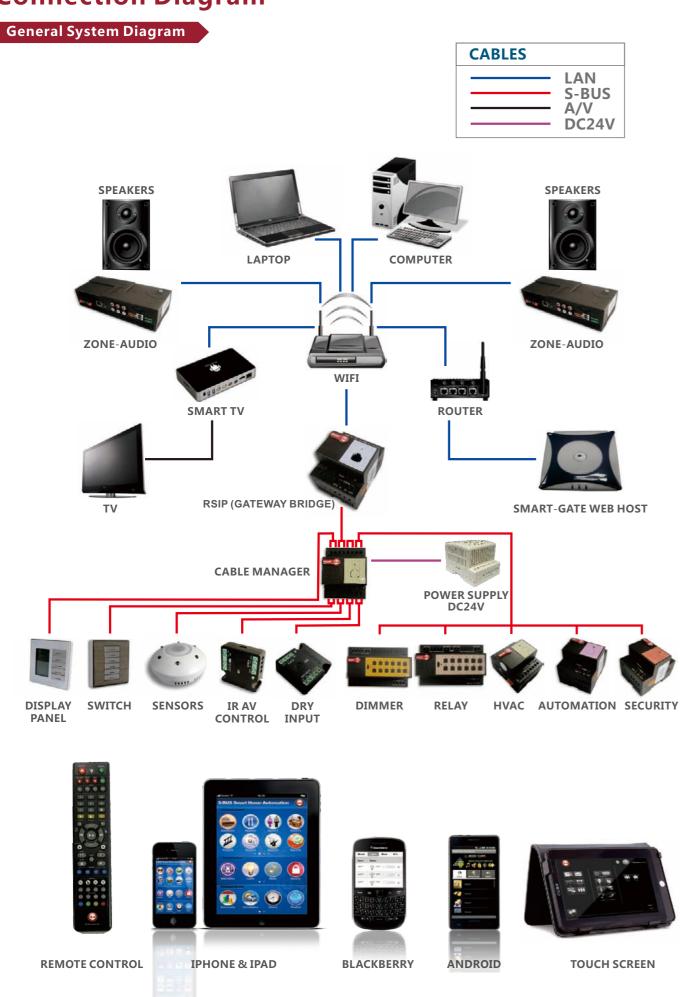

e with FTP/UDP/TCP Via what is Called the "S-Net" Environment. This "Smart-BUS" Multi-Edge Environment and the Core System technology are Called collectively: the "Smart-Cloud®"

#### **Application**





Hotel



Office

Home





School

Museum

Hospital

# **Latest Wireless Technology**

## What is S-wave?



**S-wave** is a new generation home automation wireless Mesh technology that enables the direct conversion of the Smart-Bus Automation products to connect with each other wirelessly.

**S-wave** is the device you can connect to the wired Smart-Bus products and to Trail Click mini modules to make them work wirelessly in an interactive mesh environment.



#### Where To Use?





S-Bus Wired Network, with S-Wave Wireless Links

S-Wave Pure Wireless Network

# **Connection Diagram**



# **Smart Bus G4 Products**

### **Control Panels**



#### Description

All in one wall Switch, the DDPs is an elegant and easy to use wall panel that eliminates wall agony. It has built in thermostat, changeable labels to identify every button use, can control lights, curtains, temperature, music, and TV. DDPs has easy fascia color and material changing flexibility to help match any interiors. The DDPs has screw less mounting mechanism, security lock, easy upgrade mini-USB, re-locatable IR receiver probe, LED backlit buttons and LCD screen. DDPs can accept Multi languages, Icons and Graphics

























## Audio & Media Control



#### **Description:**

Distributed Audio Zone Player and Amplifier. Can Deliver up to RMS 48 Watts of Stereo. With Balanced Out to connect to Pr