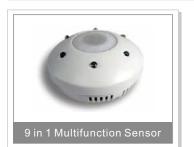

### Sensors & Input Devices

#### Description:

One device has 9 functions designed perfectly for Automation Industry techno-lifestyle needs. This All-in-One device contains: (addressable Motion sensor, light intensity LUX sensor, Infrared receiver for easy access by remote control, 360 degrees infrared transmitter to control 250 IR codes of electronic equipment like TV, DVD...etc., addressable 2-Zone Dry contact inputs one is for Safety, and one is for Security to connect to the room window sensor and smoke detector or any other sensor, save the wiring and programming time, it has 32 Logic lines (if, then, and or, nand, nor), and it

support Burglar Security Code input checking, arming and disarming, it has Built in Temperature Sensor that can be paired to HVAC2 Module, and for other reading needs)