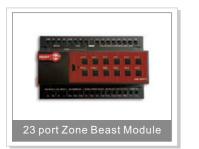

#### **Description:**

DIN-Rail Mount Switched Pass Through Relay 12ch 10A /per ch. with scene controller Multi Phase, Multi-Current, Multi voltage. Software Selectable programmable Motor function: Double Throw Dipole Grouping. Work 220/110 VAC, 50-60Hz as well as 1.5-48VDC (Green operated supplied by 24VAC/12mA) Small and elegant with easy labeling space, output status LED indicator, network health, broadcast address button and Momentary channel button. Can be used in any location that require energy saving, intelligent control such as apartment, Villa, Offices, Restaurant, Hotels or factories. \*Can be Manually Programmed by any Electrician on site without need for PC.

\*\* (This is an Advanced 2-way module. Changing load status manually reflect and update on all Connected SW & Devices)