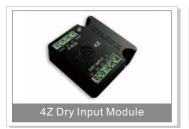

### Sensors & Input Devices

#### Description:

One device has 9 functions designed perfectly for Automation Industry techno-lifestyle needs. This All-in-One device contains: (addressable Motion sensor, light intensity LUX sensor, Infrared receiver for easy access by remote control, 360 degrees infrared transmitter to control 250 IR codes of electronic equipment like TV, DVD...etc., addressable 2-Zone Dry contact inputs one is for Safety, and one is for Security to connect to the room window sensor and smoke detector or any other sensor, save the wiring and programming time, it has 32 Logic lines (if, then, and or, nand, nor), and it

support Burglar Security Code input checking, arming and disarming, it has Built in Temperature Sensor that can be paired to HVAC2 Module, and for other reading needs)