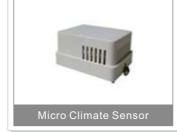

#### **Description:**

DIN-Rail Mount Advanced Climate Control Module that installs near HVAC unit to save cost of wiring and to eliminate the need for standard ugly thermostats. being S,BUS enabled it can be controlled flexibly from any DDP panel and any BMS Automation Software. The HVAC2 Module can control Single and Multi stage Units (Heat, Cool, Fan low, High, Medium, VAV 0-10VDC) it can Handle any FCU, AHU, VAV System. With easy labeling space, Comes ready with LED indicator, network health, broadcast button. Good for applications witch require energy saving, Health intelligent control such as residential, commercial or industrial.