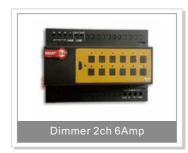

## **Lighting Control**

#### **Description:**

DIN-Rail Mount Switched Pass Through Relay 12ch 10A /per ch. with scene controller Multi Phase, Multi-Current, Multi voltage. Software Selectable programmable Motor function: Double Throw Dipole Grouping. Work 220/110 VAC, 50-60Hz as well as 1.5-48VDC (Green operated supplied by 24VAC/12mA) Small and elegant with easy labeling space, output status LED indicator, network health, broadcast address button and Momentary channel button. Can be used in any location that require energy saving, intelligent control such as apartment, Villa, Offices, Restaurant, Hotels or factories. \*Can be Manually Programmed by any Electrician on site without need for PC.

\*\* (This is an Advanced 2-way module. Changing load status manually reflect and update on all Connected SW & Devices)