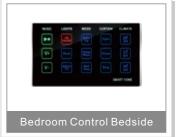

### **Control Panels**

#### Description

All in one wall Switch, the DDPs is an elegant and easy to use wall panel that eliminates wall agony. It has built in thermostat, changeable labels to identify every button use, can control lights, curtains, temperature, music, and TV. DDPs has easy fascia color and material changing flexibility to help match any interiors. The DDPs has screw less mounting mechanism, security lock, easy upgrade mini-USB, re-locatable IR receiver probe, LED backlit buttons and LCD screen. DDPs can accept Multi languages, Icons and Graphics