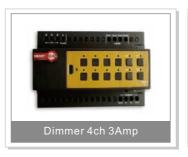

## **Lighting Control**

#### **Description:**

DIN-Rail Mount Switched Pass Through Relay 12ch 10A /per ch. with scene controller Multi Phase, Multi-Current, Multi voltage. Software Selectable programmable Motor function: Double Throw Dipole Grouping. Work 220/110 VAC, 50-60Hz as well as 1.5-48VDC (Green operated supplied by 24VAC/12mA) Small and elegant with easy labeling space, output status LED indicator, network health, broadcast address button and Momentary channel button. Can be used in any location that require energy saving, intelligent control such as apartment, Villa, Offices, Restaurant, Hotels or factories. \*Can be Manually Programmed by any Electrician on site without need for PC.

\*\* (This is an Advanced 2-way module. Changing load status manually reflect and update on all Connected SW & Devices)